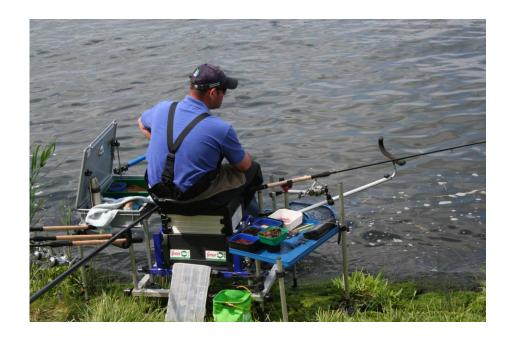

#### **COURSE**

The 5th Feeder Fishing World Championship will be held in the Gent-Terneuzen Canal, which stretches around 14 km in the Netherlands.

The championship will be held on the eastern side of the sea canal, between Westdorpe and the start of the harbours in Terneuzen. There is a cycle path along the whole course and a wide bank on both sides. Participants' cars can be parked at the canal dyke during the competition days on 11 and 12 July 2015. During the training days, cars can also be parked along the cycle path.

The canal has a width of around 150 metres and is around 2 metres deep at the bank, 4 metres deep at a distance of 13 metres from the bank and 12 metres deep in the centre. The bank consists of basalt blocks and grass on clay soil. The current is moderate and

depends partly on the sea locks at Terneuzen. Since the canal is close to the Westerschelde estuary, the water is fairly brackish in Terneuzen and becomes fresher towards Westdorpe. The fish stock consists of large roach, bream and bass as well as flounder and mullet. During the 2015 Feeder Fishing World Championship, pike and eel may not be kept in keepnets. If they are caught, they must be released immediately. During the world championship, there will be no minimum sizes for fish caught.