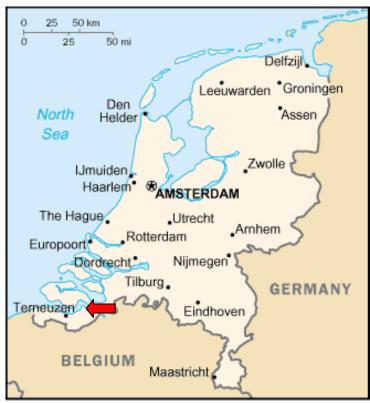

#### **THE LOCATION AND HOW TO GET THERE**

Westdorpe is a village to the south of the harbour town of Terneuzen, on the Zeelandic Flanders peninsula, in the province of Zeeland. The peninsula borders Belgium on the south side. The peninsula is linked to the Zeeland mainland and the rest of the Netherlands through the Westerschelde tunnel. On the south side you can drive straight into Belgium and reach Antwerp in around half an hour. There are no big cities in Zeelandic Flanders but there are plenty of picturesque villages, each with their own character and worth a visit. These include: Terneuzen, Hulst, Sluis, Aardenburg and Cadzand.

From the south (e.g. France, Spain, Portugal and Italy), it's best to travel to Zeelandic Flanders through Belgium.