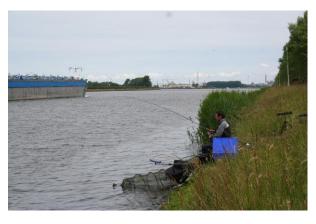

#### **COURSE**

The 5th Feeder Fishing World Championship will be held in the Gent-Terneuzen Canal, which stretches around 14 km in the Netherlands.

The championship will be held on the eastern side of the sea canal, between Westdorpe and the start of the harbours in Terneuzen. There is a cycle path along the whole course and a wide bank on both sides. Participants' cars can be parked at the canal dyke during the competition days on 11 and 12 July 2015. During the training days, cars can also be parked along the cycle path.

The canal has a width of around 150 metres and is around 2 metres deep at the bank, 4 metres deep at a distance of 13 metres from the bank and 12 metres deep in the centre. The bank consists of basalt blocks and grass on clay soil. The current is moderate and

depends partly on the sea locks at Terneuzen. Since the canal is close to the Westerschelde estuary, the water is fairly brackish in Terneuzen and becomes fresher towards Westdorpe. The fish stock consists of large roach, bream and bass as well as flounder and mullet. During the 2015 Feeder Fishing World Championship, pike and eel may not be kept in keepnets. If they are caught, they must be released immediately. During the world championship, there will be no minimum sizes for fish caught.