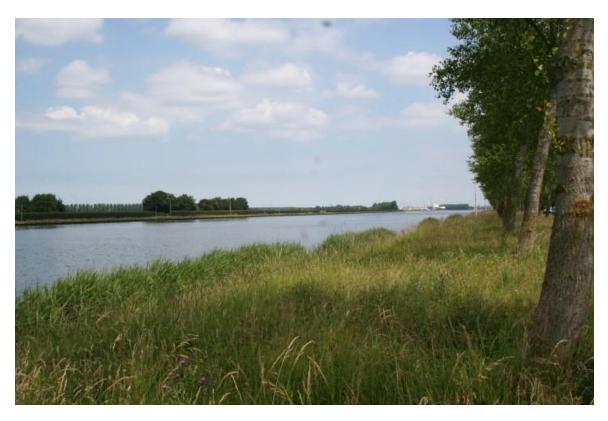

#### **COURSE**

The 5th Feeder Fishing World Championship will be held in the Gent-Terneuzen Canal, which stretches around 14 km in the Netherlands.

The championship will be held on the eastern side of the sea canal, between Westdorpe and the start of the harbours in Terneuzen. There is a cycle path along the whole course and a wide bank on both sides. Participants' cars can be parked at the canal dyke during the competition days on 11 and 12 July 2015. During the training days, cars can also be parked along the cycle path.

The canal has a width of around 150 metres and is around 2 metres deep at the bank, 4 metres deep at a distance of 13 metres from the bank and 12 metres deep in the centre. The bank consists of basalt blocks and grass on clay soil. The current is moderate and

depends partly on the sea locks at Terneuzen. Since the canal is close to the Westerschelde estuary, the water is fairly brackish in Terneuzen and becomes fresher towards Westdorpe. The fish stock consists of large roach, bream and bass as well as flounder and mullet. During the 2015 Feeder Fishing World Championship, pike and eel may not be kept in keepnets. If they are caught, they must be released immediately. During the world championship, there will be no minimum sizes for fish caught.