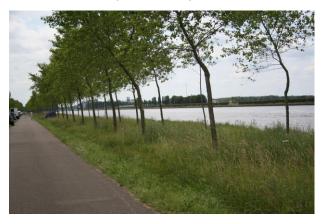

#### **COURSE**

The 5th Feeder Fishing World Championship will be held in the Gent-Terneuzen Canal, which stretches around 14 km in the Netherlands.

The championship will be held on the eastern side of the sea canal, between Westdorpe and the start of the harbours in Terneuzen. There is a cycle path along the whole course and a wide bank on both sides. Participants' cars can be parked at the canal dyke during the competition days on 11 and 12 July 2015. During the training days, cars can also be parked along the cycle path.

The canal has a width of around 150 metres and is around 2 metres deep at the bank, 4 metres deep at a distance of 13 metres from the bank and 12 metres deep in the centre. The bank consists of basalt blocks and grass on clay soil. The current is moderate and