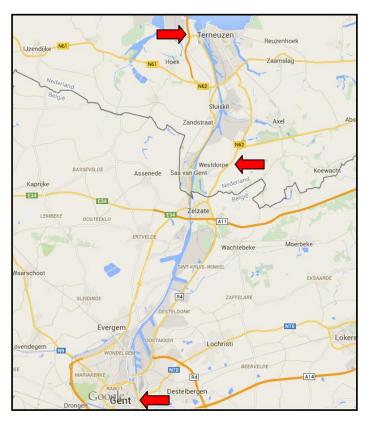

We look forward to welcoming your country to the Gent-Terneuzen sea canal, where between Westdorpe and Terneuzen a competition course of around 4 kilometres awaits you. Enjoy the area of Zeelandic Flanders, close to the border with Belgium.

#### **COURSE**

The 5th Feeder Fishing World Championship will be held in the Gent-Terneuzen Canal, which stretches around 14 km in the Netherlands.

The championship will be held on the eastern side of the sea canal, between Westdorpe and the start of the harbours in Terneuzen. There is a cycle path along the whole course and a wide bank on both sides. Participants' cars can be parked at the canal dyke during the competition days on 11 and 12 July 2015. During the training days, cars can also be parked along the cycle path.

#### **THE LOCATION AND HOW TO GET THERE**

Westdorpe is a village to the south of the harbour town of Terneuzen, on the Zeelandic Flanders peninsula, in the province of Zeeland. The peninsula borders Belgium on the south side. The peninsula is linked to the Zeeland mainland and the rest of the Netherlands through the Westerschelde tunnel. On the south side you can drive straight into Belgium and reach Antwerp in around half an hour. There are no big cities in Zeelandic Flanders but there are plenty of picturesque villages, each with their own character and worth a visit. These include: Terneuzen, Hulst, Sluis, Aardenburg and Cadzand.